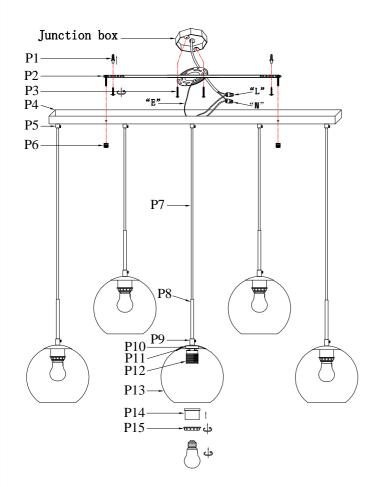

## **Installation instructions:**

- 1. Black wire from ceiling(junction box) attaches to "L"wire from the fixture.
- 2. White wire from ceiling(junction box) attaches to "N"wire from the fixture.
- 3. "E" wire from the fixture is attaced to the mounting bracket and an additional "E" wire from the mounting bracket must be secured to the junction box.
- 4. Secure mounting bracket to the junction box.
- 5.Insert screws(P1,P3) in side of top unit the mounting bracket.
- 6.Fix the Mounting bracket(P2) to the Canopy and tighten by the Nuts(P6).
- 7.Fit lampshade(P13) with lampholder ring(P15).
- 8.Install the bulbs into the lamp fixture.(Bulb not included).

## PARTS LIST

| part | picture           | Description                 | Qty | Check li | st |
|------|-------------------|-----------------------------|-----|----------|----|
| P1   |                   | Wall anchor with<br>Screw   | 2   |          |    |
| P2   |                   | L16.9″ Mounting<br>bracket  | 1   |          |    |
| Р3   | Junuanua          | 5/32 Screw                  | 2   |          |    |
| P4   |                   | L30.3″ Metal<br>Canopy      | 1   |          |    |
| P5   |                   | Wire lock                   | 5   |          |    |
| P6   |                   | M5 Nut                      | 2   |          |    |
| P7   | \<br>\            | Power Cord 79"<br>18# Black | 5   |          |    |
| P8   |                   | L5.1" Metal Tube            | 5   |          |    |
| Р9   | G                 | Wire lock                   | 5   |          |    |
| P10  |                   | ø1.6" Metal Cover           | 5   |          |    |
| P11  |                   | ø3.5″ Metal Cover           | 5   |          |    |
| P12  |                   | E26 Lampholder              | 5   |          |    |
| P13  |                   | ø7.9"Lampshade              | 5   |          |    |
| P14  |                   | ø2″ Metal Tube              | 5   |          |    |
| P15  | <del>(0000)</del> | E26 Lampholder<br>Ring      | 5   |          |    |